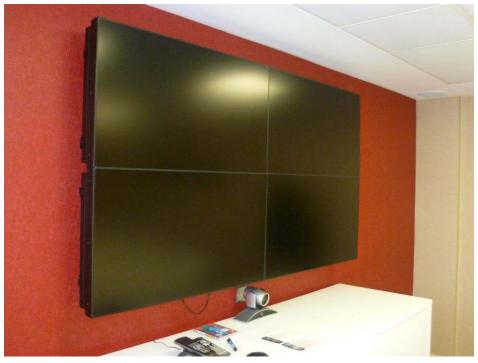

The full requirements were:

- The brand new Samsung 4 screen video wall within the boardroom
- A 50" LCD screen within the reception
- Digital and Satellite broadcast onto a 50" LCD TV within the canteen
- Onelan digital signage onto the reception screen
- 4 remote TVs to be wall mounted throughout the office sitting areas