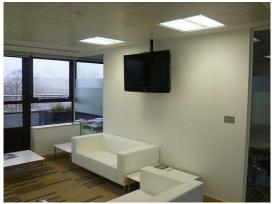

The full requirements were:

- The brand new Samsung 4 screen video wall within the boardroom
- A 50" LCD screen within the reception
- Digital and Satellite broadcast onto a 50" LCD TV within the canteen
- Onelan digital signage onto the reception screen
- 4 remote TVs to be wall mounted throughout the office sitting areas