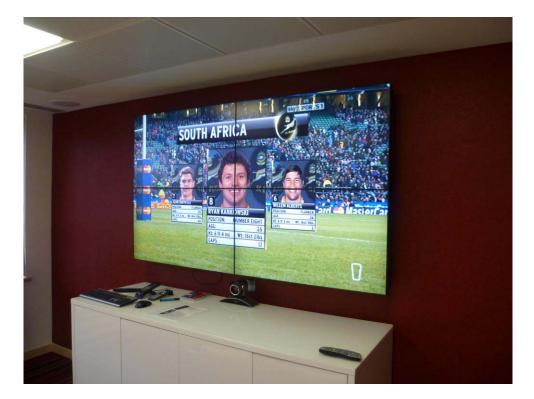

The full requirements were:

- The brand new Samsung 4 screen video wall within the boardroom
- A 50" LCD screen within the reception
- Digital and Satellite broadcast onto a 50" LCD TV within the canteen
- Onelan digital signage onto the reception screen
- 4 remote TVs to be wall mounted throughout the office sitting areas